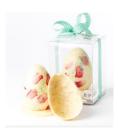

#### CRUNCHY MINT & WHITE CHOCOLATE EGG

Fresh and fun hand painted chocolate egg made from the finest Belgian white chocolate, crunchy wafer and mint. Beautifully presented in a clear Perspex box and tied with signature B&P ribbon.

(contains soy, dairy & gluten | may contain traces of nuts | natural food colours)

\$35