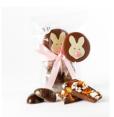

#### **B&P EASTER LOLLIPOPS**

Handcrafted from Belgian milk and white chocolate (contains soy & dairy | gluten free | may contain traces of nuts | natural food colours)

\$6 each