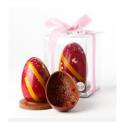

#### EXPLOSIVE RASPBERRY EGG

Popping candy and freeze-dried raspberry create a flavour explosion inside a dramatically hand painted milk chocolate egg.

Presented in a clear Perspex box and tied with signature B&P ribbon. (contains soy & dairy | gluten free | may contain traces of nuts | natural food colours)