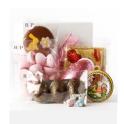

## **BUNNY TAIL BOX**

Pink meringue bunny tails | strawberry, mint & white chocolate rubble | milk chocolate foil egg | Passionfruit marshmallow pillows | flower power lollipop | salted caramel golden eggs | Beautifully gift boxed and finished with signature B&P ribbon.