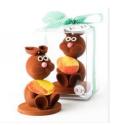

# B&P MILK CHOCOLATE BUNNY

Hand crafted from milk chocolate and sprayed with a fuzzy chocolate coat. Beautifully presented in a clear Perspex box and tied with signature B&P ribbon. (contains soy & dairy | gluten free | may contain traces of nuts | natural food colours)

\$38