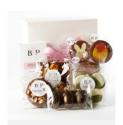

## EASTER BUNNY'S STASH

Bunnylicious choc chip and salted caramel cookie | popcorn honeycomb rubble | explosive raspberry | bunny head lollipop | raspberry, coconut and ruby chocolate Easter bites | Beautifully gift boxed and finished with signature B&P ribbon.