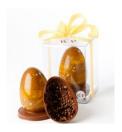

## MADAGASCAN SINGLE ORIGIN DARK CHOCOLATE EGG

The perfect Easter treat for sophisticated chocolate lovers. Beautifully presented in a clear Perspex box and tied with signature B&P ribbon.

(contains soy | dairy & gluten free (vegan) | may contain traces of nuts | natural food colour)