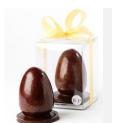

## MADAGASCAN SINGLE ORIGIN DARK CHOCOLATE EGG

The perfect Easter treat for sophisticated chocolate lovers. Beautifully presented in a clear Perspex box and tied with signature B&P ribbon.

(contains soy | dairy & gluten free (vegan) | may contain traces of nuts | natural food colour)