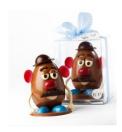

## MR CHOCOLATE POTATO HEAD

This handsome devil is handcrafted from milk, white & dark chocolates. Beautifully presented in a clear Perspex box and tied with signature B&P ribbon. (contains soy & dairy | gluten free | may contain traces of nuts | natural food colours)

\$38