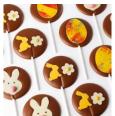

#### **B&P EASTER LOLLIPOPS**

Handcrafted from Belgian milk and white chocolate (contains soy & dairy | gluten free | may contain traces of nuts | natural food colours)

\$6 each