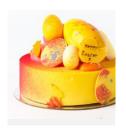

#### PASSIONFRUIT PAVLOVA TRIFLE

passionfruit jelly | mango cream | salted caramel cream | passionfruit curd | mango mousse | pavlova | vanilla cream | coconut dacquoise | handcrafted chocolate decorations. Available in one size only – 26cm Salt & Pepper glass trifle bowl which is yours to keep (14 – 18 desserts size portions) Available to order from Monday 6th April until Orthodox Easter Sunday 19th April – Pre orders essential (contains soy, pasteurised egg & dairy | gluten free | may contain traces of nuts | natural food colours) \$180