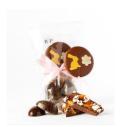

#### **B&P EASTER LOLLIPOPS**

Handcrafted from Belgian milk and white chocolate (contains soy & dairy | gluten free | may contain traces of nuts | natural food colours)

\$6 each