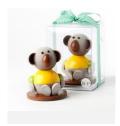

## CARLA KOALA

Hand crafted from milk chocolate and white Belgian chocolate. Beautifully presented in a clear Perspex box and tied with signature B&P ribbon. (contains soy & dairy | gluten free | may contain traces of nuts | natural food colours)

\$38